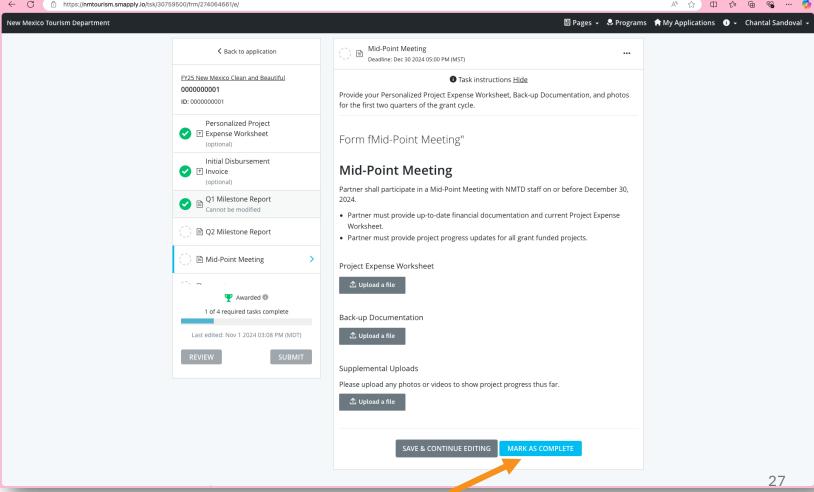

# What is the purpose of a Mid-Point Meeting?

A Mid-Point Meeting is a check-in with all Partners to discuss their programmatic and financial progress in Q1 and Q2.

 Partners must participate on or before December 30, 2024, in a Mid-Point Virtual Meeting with NMTD staff, as described in Exhibit B of the grant agreement.

#### Partner must provide:

 Up-to-date financial documentation including current Personalized Project Expense Worksheet and Back-up Documentation