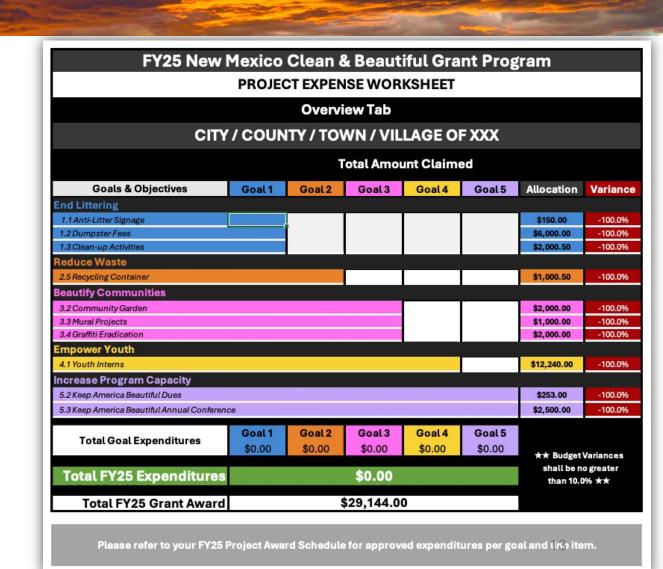

#### Overview Tab

- Allows the NMCB grant Partner to look at their overall expenditures per goal.
- Calculates the difference between each line item's allocation and the Partner's actual spend.
- Ensures all Partners stay within their budget or allowed 10.0% variance.

#### Overview Tab

#### Partners will complete:

- Each goal and objective's total expenditure to-date.
- Variance under 10.0%
  - The Variance will auto-calculate based on the number you enter under each total amount spent
- Total FY25 Expenditures equal to or less than Total FY25 Grant Award