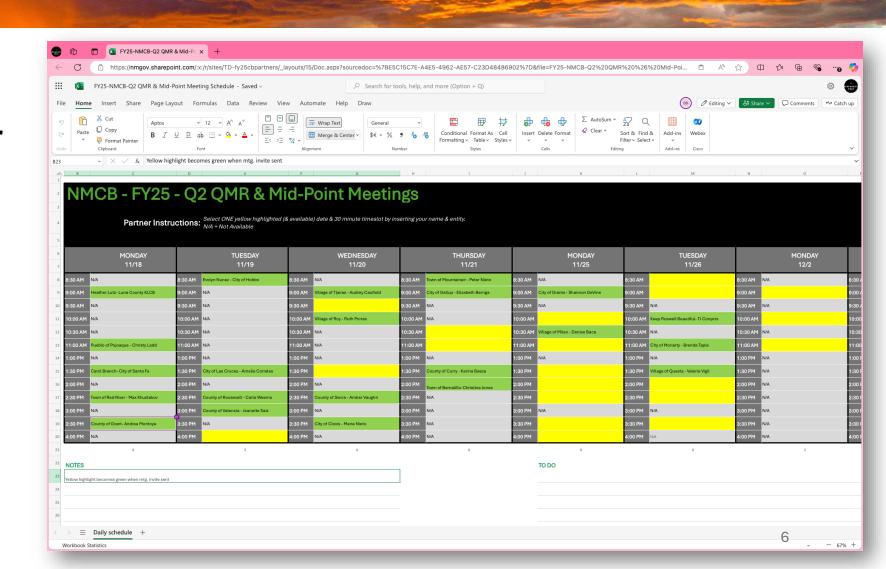

## Scheduling for Mid-Point Meetings

Shared Excel Sheet to schedule all 67 Partner meetings.

FY25-NMCB-Q2 QMR & Mid-Point Meeting Schedule.xlsx