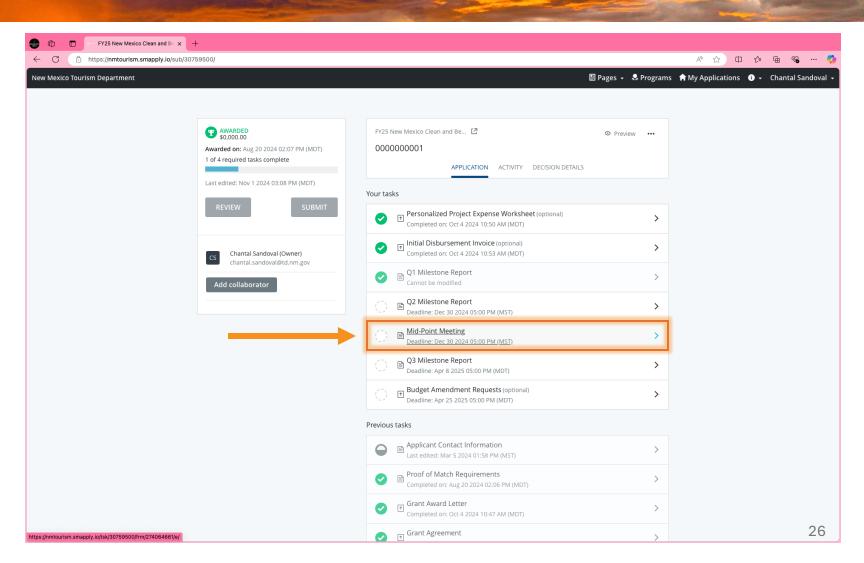

# What is the purpose of a Mid-Point Meeting?

A Mid-Point Meeting is a check-in with all Partners to discuss their programmatic and financial progress in Q1 and Q2.

 Partners must participate on or before December 30, 2024, in a Mid-Point Virtual Meeting with NMTD staff, as described in Exhibit B of the grant agreement.

#### Partner must provide:

 Up-to-date financial documentation including current Personalized Project Expense Worksheet and Back-up Documentation