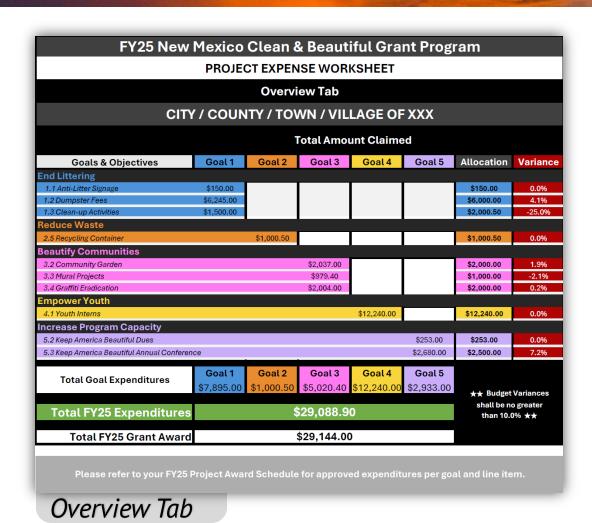

#### Overview Tab

- Allows the NMCB grant Partner to look at their overall expenditures per goal.
- Calculates the difference between each line item's allocation and the Partner's actual spend.
- Ensures all Partners stay within their budget or allowed 10.0% variance.

#### Overview Tab

#### Partners will complete:

- Each goal and objective's total expenditure to-date.
- Variance under 10.0%
  - The Variance will auto-calculate based on the number you enter under each total amount spent
- Total FY25 Expenditures equal to or less than Total FY25 Grant Award