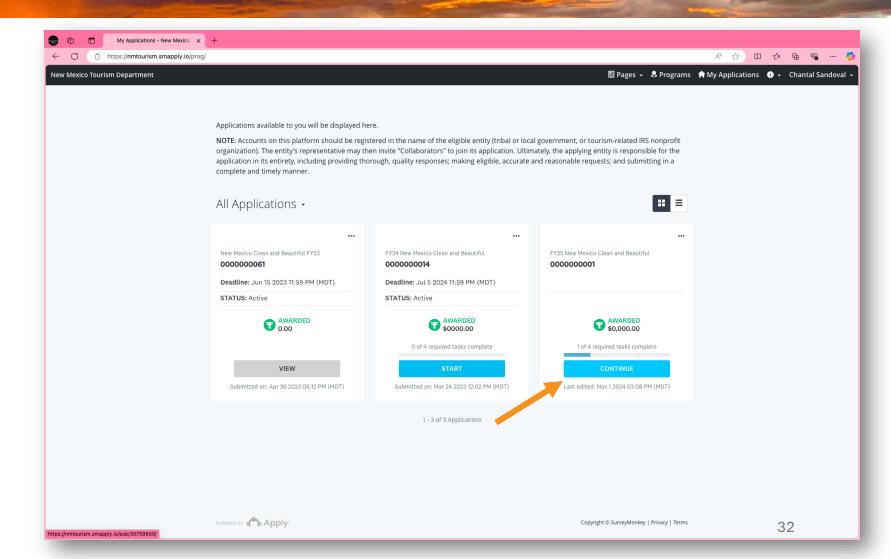

hlight the potential need for grant administration and/or project implementation support from NMTD.
- Identify opportunities for growth within the state program and trends in assistance needs amongst partners.
- Compile information on successful projects completed to-date in order to share with external partners.

## QMR Submissions

Partners will submit a Quarterly Milestone Report for Q2 to NMTD staff via the <u>Survey Monkey Apply Portal</u> as close to the due date as possible, to capture the entire quarter.

QMRs must include progress information for all approved projects including but not limited to:

- Implementation updates
- Existing or anticipated challenges
- Anticipation for Budget Amendment Requests
- Photos & Videos
- Media mentions

## QMR Submissions - Survey Monkey Apply



## QMR Submissions - Survey Monkey Apply



## QMR Submissions - Survey Monkey Apply





| Q2 Milestone Report : FY25 Nr. x +                             |