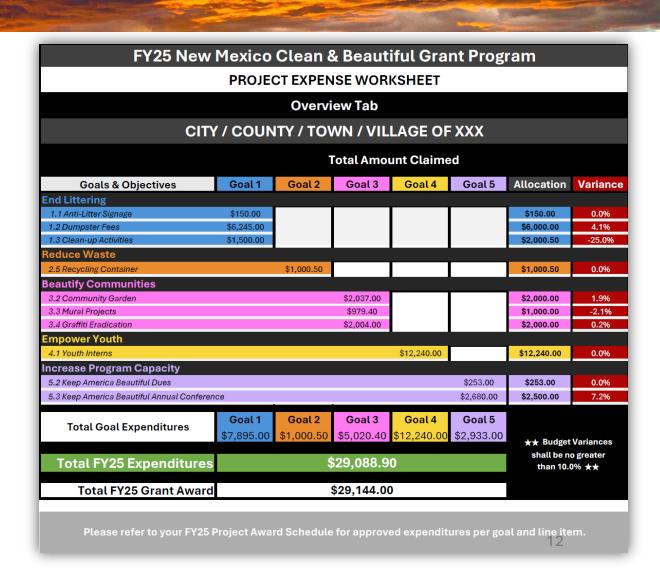

#### Overview Tab

- Allows the NMCB grant Partner to look at their overall expenditures per goal.
- Calculates the difference between each line item's allocation and the Partner's actual spend.
- Ensures all Partners stay within their budget or allowed 10.0% variance.

#### Overview Tab

#### Partners will complete:

- Each goal and objective's total expenditure to-date.
- Variance under 10.0%
  - The Variance will auto-calculate based on the number you enter under each total amount spent
- Total FY25 Expenditures equal to or less than Total FY25 Grant Award