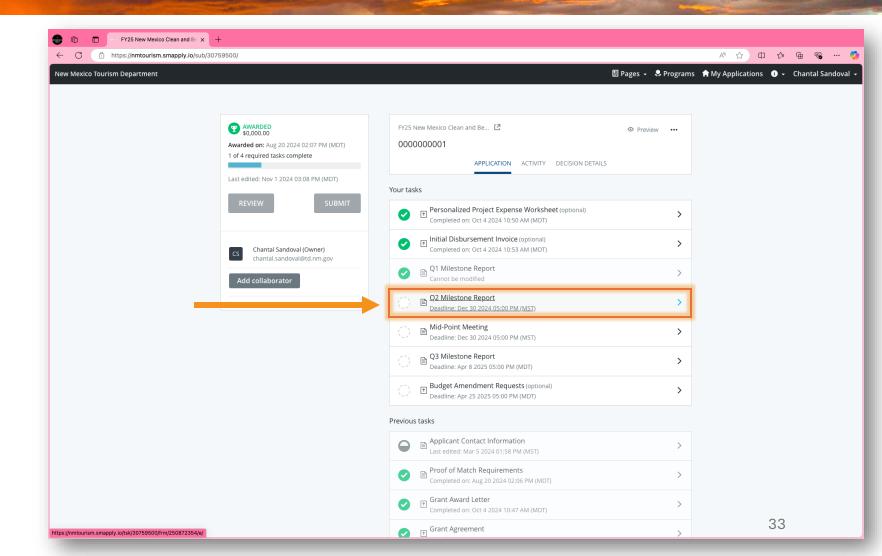

ration and/or project implementation support from NMTD.
- Identify opportunities for growth within the state program and trends in assistance needs amongst partners.
- Compile information on successful projects completed to-date in order to share with external partners.

## QMR Submissions

Partners will submit a Quarterly Milestone Report for Q2 to NMTD staff via the <u>Survey Monkey Apply Portal</u> as close to the due date as possible, to capture the entire quarter.

QMRs must include progress information for all approved projects including but not limited to:

- Implementation updates
- Existing or anticipated challenges
- Anticipation for Budget Amendment Requests
- Photos & Videos
- Media mentions

## QMR Submissions - Survey Monkey Apply



## QMR Submissions - Survey Monkey Apply



## QMR Submissions - Survey Monkey Apply





| Q2 Milestone Report : FY25 Nr. x +                             |