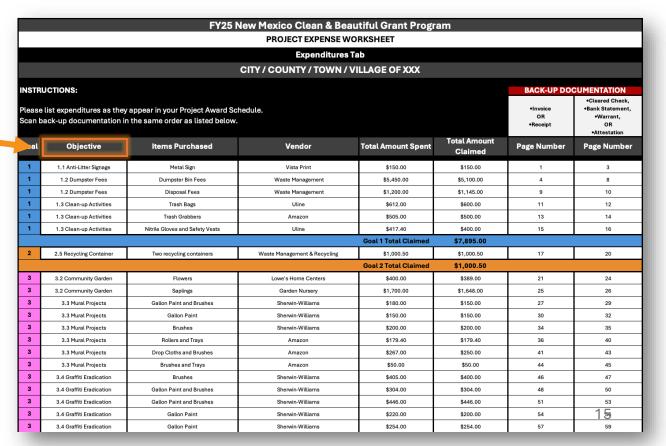

|                                    | Expenditures Tab                      |                                                                        |                              |                       |                         |                            |                                                        |  |
|------------------------------------|---------------------------------------|------------------------------------------------------------------------|------------------------------|-----------------------|-------------------------|----------------------------|--------------------------------------------------------|--|
|                                    | CITY / COUNTY / TOWN / VILLAGE OF XXX |                                                                        |                              |                       |                         |                            |                                                        |  |
| NSTRUCTIONS: BACK-UP DOCUMENTATION |                                       |                                                                        |                              |                       |                         |                            |                                                        |  |
|                                    |                                       | y appear in your Project Award So<br>in the same order as listed below |                              |                       |                         | *Invoice<br>OR<br>*Receipt | *Cleared Check,<br>*Bank Statement,<br>*Warrant,<br>OR |  |
| Goal                               | Objective                             | Items Purchased                                                        | Vendor                       | Total Amount<br>Spent | Total Amount<br>Claimed | Page Number                | Page Number                                            |  |
| 1                                  | 1.1 Anti-Litter Signage               | Metal Sign                                                             | Vista Print                  | \$150.00              | \$150.00                | 1                          | 3                                                      |  |
| 1                                  | 1.2 DumpsterFees                      | Dumpster Bin Fees                                                      | Waste Management             | \$5,450.00            | \$5,100.00              | 4                          | 8                                                      |  |
| 1                                  | 1.2 Dumpster Fees                     | Disposal Fees                                                          | Waste Management             | \$1,200.00            | \$1,145.00              | 9                          | 10                                                     |  |
| 1                                  | 1.3 Clean-up Activities               | Trash Bags                                                             | Uline                        | \$612.00              | \$600.00                | 11                         | 12                                                     |  |
| 1                                  | 1.3 Clean-up Activities               | Trash Grabbers                                                         | Amazon                       | \$505.00              | \$500.00                | 13                         | 14                                                     |  |
| 1                                  | 1.3 Clean-up Activities               | Nitrile Gloves and Safety Vests                                        | Uline                        | \$417.40              | \$400.00                | 15                         | 16                                                     |  |
|                                    |                                       |                                                                        |                              | Goal 1 Total Claimed  | \$7,895.00              |                            |                                                        |  |
| 2                                  | 2.5 RecyclingContainer                | Two recycling containers                                               | Waste Management & Recycling | \$1,000.50            | \$1,000.50              | 17                         | 20                                                     |  |
|                                    |                                       |                                                                        |                              | Goal 2 Total Claimed  | \$1,000.50              |                            |                                                        |  |
| 3                                  | 3.2 Community Garden                  | Flowers                                                                | Lowe's Home Centers          | \$400.00              | \$389.00                | 21                         | 24                                                     |  |
| 3                                  | 3.2 Community Garden                  | Saplings                                                               | Garden Nursery               | \$1,700.00            | \$1,648.00              | 25                         | 26                                                     |  |
| 3                                  | 3.3 Mural Projects                    | Gallon Paint and Brushes                                               | Sherwin-Williams             | \$180.00              | \$150.00                | 27                         | 29                                                     |  |
| 3                                  | 3.3 Mural Projects                    | Gallon Paint                                                           | Sherwin-Williams             | \$150.00              | \$150.00                | 30                         | 32                                                     |  |
| 3                                  | 3.3 Mural Projects                    | Brushes                                                                | Sherwin-Williams             | \$200.00              | \$200.00                | 34                         | 35                                                     |  |
| 3                                  | 3.3 Mural Projects                    | Rollers and Trays                                                      | Amazon                       | \$179.40              | \$179.40                | 36                         | 40                                                     |  |
| 3                                  | 3.3 Mural Projects                    | Drop Cloths and Brushes                                                | Amazon                       | \$267.00              | \$250.00                | 41                         | 43                                                     |  |
| 3                                  | 3.3 Mural Projects                    | Brushes and Trays                                                      | Amazon                       | \$50.00               | \$50.00                 | 44                         | 45                                                     |  |
| 3                                  | 3.4 Graffiti Eradication              | Brushes                                                                | Sherwin-Wittiams             | \$405.00              | \$400.00                | 46                         | 47                                                     |  |
| 3                                  | 3.4 Graffiti Eradication              | Gallon Paint and Brushes                                               | Sherwin-Williams             | \$304.00              | \$304.00                | 48                         | 50                                                     |  |
| 3                                  | 3.4 Graffiti Eradication              | Gallon Paint and Brushes                                               | Sherwin-Williams             | \$446.00              | \$446.00                | 51                         | 53                                                     |  |
| 3                                  | 3.4 Graffiti Eradication              | Gallon Paint                                                           | Sherwin-Williams             | \$220.00              | \$200.00                | 54                         | 56                                                     |  |
| 3                                  | 3.4 Graffiti Eradication              | Gallon Paint                                                           | Sherwin-Wittiams             | \$254.00              | \$254.00                | 67                         | 59                                                     |  |
| 3                                  | 3.4 Graffiti Eradication              | 5 Gallon Paint                                                         | Sherwin-Williams             | \$400.00              | \$400.00                | 60                         | 63                                                     |  |
| _                                  |                                       |                                                                        |                              | Goal 3 Total Claimed  | \$5,020.40              |                            |                                                        |  |
| 4                                  | 4.3 Youth Interns                     | Bi-Weekly Paycheck                                                     | Jane Doe                     | \$1,020.00            | \$1,020.00              | 64                         | 66                                                     |  |
| 4                                  | 4.3 Youth Interns                     | Bi-Weekly Paycheck                                                     | John Doe                     | \$1,020.00            | \$1,020.00              | 67                         | 69                                                     |  |
| 4                                  | 4.3 Youth Interns                     | Bi-Weekly Paycheck                                                     | Janice Doe                   | \$1,020.00            | \$1,020.00              | 70                         | 72                                                     |  |
| 4                                  | 4.3 Youth Interns                     | Bi-Weekly Paycheck                                                     | JamesDoe                     | \$1,020.00            | \$1,020.00              | 73                         | 75                                                     |  |
| 4                                  | 4.3 Youth Interns                     | Bi-Weekly Paycheck                                                     | Janine Doe                   | \$1,020.00            | \$1,020.00              | 76                         | 78                                                     |  |
| 4                                  | 4.3 Youth Interns                     | Bi-Weekly Paycheck                                                     | Josh Doe                     | \$1,020.00            | \$1,020.00              | 79                         | 81                                                     |  |
| 4                                  | 4.3 Youth Interns                     | Bi-Waekly Paycheck                                                     | Jamie Doe                    | \$1,020.00            | \$1,020.00              | 82                         | 84                                                     |  |
| 4                                  | 4.3 Youth Interns                     | Bi-Weekly Paycheck                                                     | Jason Doe                    | \$1,020.00            | \$1,020.00              | 85                         | 87                                                     |  |
| 4                                  | 4.3 Youth Interns                     | Bi-Weekly Paycheck                                                     | Jacob Doe                    | \$1,020.00            | \$1,020.00              | 88                         | 90                                                     |  |
| 4                                  | 4.3 Youth Interns                     | Bi-Weekly Paycheck                                                     | .HI.Doe                      | \$1,020.00            | \$1,020.00              | 91                         | 93                                                     |  |
| 4                                  | 4.3 Youth Interns                     | Bi-Weekly Paycheck                                                     | JackDoe                      | \$1,020.00            | \$1,020.00              | 94                         | 96                                                     |  |
| 4                                  | 4.3 Youth Interns                     | Bi-Waekly Paycheck                                                     | Joseph Doe                   | \$1,020.00            | \$1,020.00              | 97                         | 99                                                     |  |
|                                    |                                       |                                                                        |                              | Goal 4 Total Claimed  | \$12,240.00             |                            |                                                        |  |
| 5                                  | 5.2 KAB Dues                          | KABDues                                                                | Keep America Beautiful       | \$253.00              | \$253.00                | 100                        | 104                                                    |  |
| 5                                  | 5.3 KAB Conference                    | KAB Conference registration                                            | Keep America Beautiful       | \$685.00              | \$685.00                | 105                        | 109                                                    |  |
| 5                                  | 5.3 KAB Conference                    | Lodging for KAB Conference                                             | Hilton Hotel                 | \$1,000.00            | \$984.20                | 110                        | 112                                                    |  |
| 5                                  | 5.3 KAB Conference                    | Airfare for KAB Conference                                             | American Airlines            | \$809.00              | \$809.00                | 113                        | 115                                                    |  |
| 5                                  | 5.3 KAB Conference                    | Bagcheckairline to KAB Conf.                                           | American Airlines            | \$50.00               | \$35.00                 | 116                        | 119                                                    |  |
| _                                  | 5.3 KAB Conference                    | Bagcheckairline from KAB Conf.                                         | American Airlines            | \$50.00               | \$35.00                 | 120                        | 123                                                    |  |
| 5                                  | 5.3 KAB Conference                    | Rideshare/Transportation (airport to hotel)                            | Uber                         | \$32.00               | \$32.00                 | 124                        | 126                                                    |  |
| 5                                  | 5.3 KAB Conference                    | Rideshare/Transportation (hotel to airport)                            | Uber                         | \$30.00               | \$28.30                 | 127                        | 132                                                    |  |
| 5                                  | 5.3 KAB Conference                    | Meal at KAB Conference<br>Meal at KAB Conference                       | Hotel Café Hotel Restaurant  | \$30.00<br>\$50.00    | \$24.80<br>\$46.70      | 133                        | 139                                                    |  |
| _                                  |                                       |                                                                        |                              |                       |                         |                            |                                                        |  |
| 5                                  | 5.3 KAB Conference                    | Meat at KAB Conference                                                 | Hotel Hestaurant             | Goal 5 Total Claimed  | \$2,933.00              | 140                        | 143                                                    |  |

Expenditures Tab

#### Allows the NMCB Partners to itemize their expenses per:

- Objective
- Items Purchased
- Vendor
- Total Amount Spent
- Total Amount Claimed
- Back-up Documentation
   Correlating Page Numbers
   \*in numerical order as it is

listed on the worksheet.

|                                                                                                                                       | FY25 New Mexico Clean & Beautiful Grant Program |                 |                     |                      |                            |                                                        |             |  |
|---------------------------------------------------------------------------------------------------------------------------------------|-------------------------------------------------|-----------------|---------------------|----------------------|----------------------------|--------------------------------------------------------|-------------|--|
|                                                                                                                                       | PROJECT EXPENSE WORKSHEET                       |                 |                     |                      |                            |                                                        |             |  |
|                                                                                                                                       |                                                 |                 | Expenditu           |                      |                            |                                                        |             |  |
|                                                                                                                                       |                                                 | (               | CITY / COUNTY / TOW | N / VILLAGE OF XXX   |                            |                                                        |             |  |
| NSTRUC                                                                                                                                | TIONS:                                          |                 |                     |                      |                            | BACK-UP DOG                                            | CUMENTATION |  |
| Please list expenditures as they appear in your Project Award Schedule. Ican back-up documentation in the same order as listed below. |                                                 |                 |                     |                      | •Invoice<br>OR<br>•Receipt | Cleared Check, Bank Statement, Warrant, OR Attestation |             |  |
| Goal                                                                                                                                  | Objective                                       | Items Purchased | Vendor              | Total Amount Spent   | Total Amount<br>Claimed    | Page Number                                            | Page Number |  |
| 1                                                                                                                                     |                                                 |                 |                     |                      |                            |                                                        |             |  |
| 1                                                                                                                                     |                                                 |                 |                     |                      |                            |                                                        |             |  |
| 1                                                                                                                                     |                                                 |                 |                     |                      |                            |                                                        |             |  |
| 1                                                                                                                                     |                                                 |                 |                     |                      |                            |                                                        |             |  |
| 1                                                                                                                                     |                                                 |                 |                     |                      |                            |                                                        |             |  |
|                                                                                                                                       |                                                 |                 |                     | Goal 1 Total Claimed | \$0.00                     |                                                        |             |  |
| 2                                                                                                                                     | Ī                                               |                 |                     | Coat Frotat Gtainied | ψ0.00                      |                                                        |             |  |
|                                                                                                                                       |                                                 |                 |                     | Goal 2 Total Claimed | \$0.00                     |                                                        |             |  |
| 3                                                                                                                                     |                                                 |                 |                     |                      |                            |                                                        |             |  |
| 3                                                                                                                                     |                                                 |                 |                     |                      |                            |                                                        |             |  |
| 3                                                                                                                                     |                                                 |                 |                     |                      |                            |                                                        |             |  |
| 3                                                                                                                                     |                                                 |                 |                     |                      |                            |                                                        |             |  |
| 3                                                                                                                                     |                                                 |                 |                     |                      |                            |                                                        |             |  |
| 3                                                                                                                                     |                                                 |                 |                     |                      |                            |                                                        |             |  |
| 3                                                                                                                                     |                                                 |                 |                     | +                    | <b>k</b>                   | 1                                                      |             |  |
| 3                                                                                                                                     |                                                 |                 |                     |                      | N.                         |                                                        |             |  |
| _                                                                                                                                     |                                                 |                 |                     |                      |                            |                                                        |             |  |