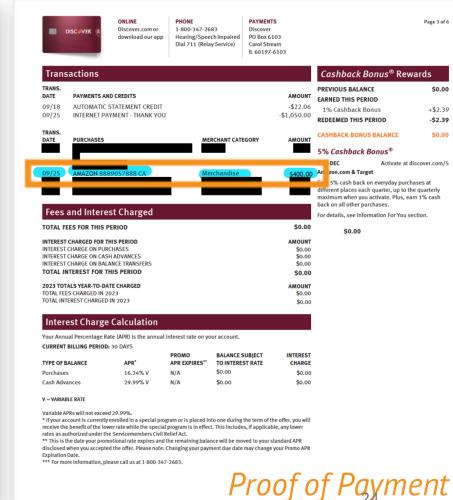

#### Partner must provide:

 Up-to-date financial documentation including current Personalized Project Expense Worksheet and Back-up Documentation

## Project Expense Worksheet

Project Expense Worksheets are necessary for NMCB Partners to communicate their individual and total expenditures to NMTD.

Project Expense Worksheets are required from all NMCB Partners before December 30, 2024 and June 2, 2024.

#### Personalized Project Expense Worksheet templates:

- Are uploaded to your Survey Monkey Apply accounts by NMTD.
- Allow Partners to utilize the template as a tool throughout the year to keep track of all expenditures and back-up documentation.
- Simplify the Partner's experience with the **required** Project Expense Worksheet and back-up documentation.